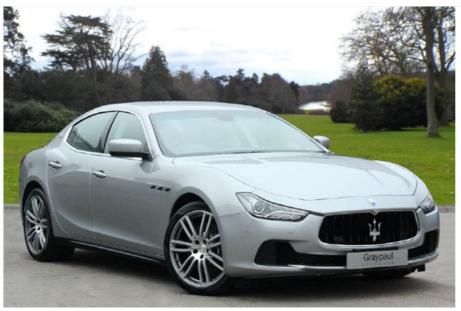

# 2015 Maserati Ghibli V6d 4dr Auto

Price £38,500

Colour Silver

Transmission Automatic

Fuel Type Diesel

Mileage 3,500 miles

Registered 2015(65)

Available at

## Overview

Mileage 3,500 miles Previous Owners N/A Registered 2015(65)

Engine Size 3I Fuel Type Diesel Doors 4

Exterior Colour Grigio Metallo Interior Trim Nero Leather Transmission Automatic

Metallic

## Highlights

Nero Carpets / Open Pore Radica Wood Trim / 20" Urano Polished Alloy Wheels / VAT Qualifying Vehicle